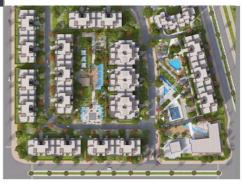

#### **Green Hills**

- Category: Residential Compound
- Location: Nasr road, Cairo, Egypt Owner: The Arab Contractors
  - Our Role: Owner's Main Consultant
- Description: 26 residential buildings (basement + ground + 11 floors) on total area 9 feddans with estimated cost 300M EGP.

### **Azad New Cairo**

- · Category: Residential Compound
- · Location: New Cairo, Egypt
- Owner: TAMEER
- Our Role: Owner's Structural
- Consultant
- Description: 24 residential buildings (basement + ground + on total area 19 feddans.floors)

#### **Park Lane**

- · Category: Residential Compound
- Location: New Administrative
- Capital, Egypt
- Owner: ALATTAL HOLDING
- Our Role: Owner's Structural Consultant
- Description: 25 residential buildings (Basement + GR + 8 floors)
  - on total area 26 feddans.

### **Galleria Moon Valley**

- Category: Residential Compound
- Location: New Cairo, Egypt
- Owner: ARABIA Holding
- Our Role: Owner's Structural
- Consultant
- Description: 74 residential buildings (basement + ground + 5 floors) on total area -- feddans with estimated cost of --EGP.